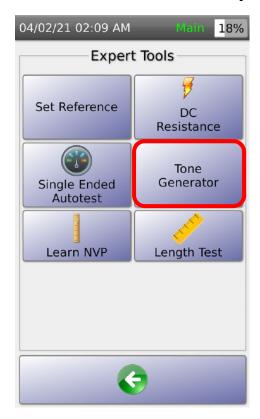

To activate, simply click Cable Certification from TestPro home screen, or Certi-Lite from Network Service Assistant home screen. Then click Expert Tools, click on Tone Generator then select your preferred tone.