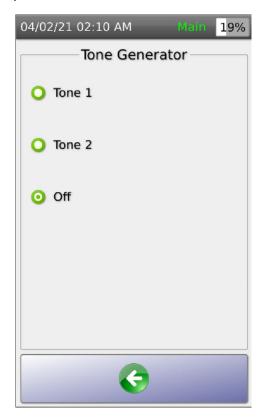

## Tone Generator functionality

TestPro Cable Certification and Network Service Assistant Certi-Lite Expert Tools menu provides functionality for Tone Generation.

Two different frequency tones at 500 Hz and 781 Hz are available.

To activate, simply click Cable Certification from TestPro home screen, or Certi-Lite from Network Service Assistant home screen. Then click Expert Tools, click on Tone Generator then select your preferred tone.