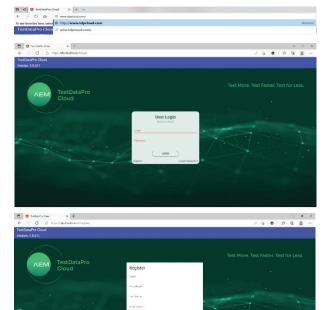

#### a. TDPCloud Registration

• Launch an internet browser and type in <u>www.</u> <u>tdpcloud.com</u> in the URL field.

ΛEM

- · Click [Register].
- On the registration page, key in the account holder's email address, first name, last name, organization name and password. Re-enter the password again and click [Register].
- An activation email will be sent to the account holder's email account that was keyed in. Open the email and click on the link to activate the account. Note: the link is valid for 24 hours only. If no email is received, check the junk mail folder.

#### b. TDPCloud Login

- Launch an internet browser and key in <u>www.</u> <u>tdpcloud.com</u> in the url field.
- Key in the email address and password used during account registration in the email and password fields respectively and click [Login].
- Upon logging in, the TDPCloud home screen will display the list of projects uploaded (if user had previously uploaded the projects).