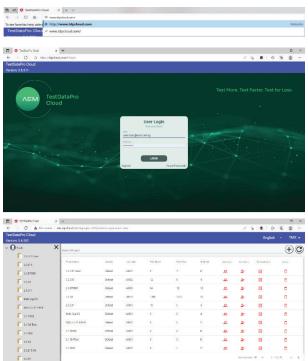

#### b. TDPCloud Login

- Launch an internet browser and key in <u>www.</u> <u>tdpcloud.com</u> in the url field.
- Key in the email address and password used during account registration in the email and password fields respectively and click [Login].
- Upon logging in, the TDPCloud home screen will display the list of projects uploaded (if user had previously uploaded the projects).

#### c. TDPCloud Projects and Test Results

|                | devtrpdoud.com/%/oro.edu/% | varies danare | /Perka |           |          |          |           | 2 5       |                | 'a 🌐 -  |
|----------------|----------------------------|---------------|--------|-----------|----------|----------|-----------|-----------|----------------|---------|
|                |                            |               |        |           |          |          |           |           | English        | - TMS - |
| rsiar: 3.6.302 |                            |               |        |           |          |          |           |           |                |         |
| O Parto        | Search Project             |               |        |           |          |          |           |           |                | (+)(    |
| 23212000       |                            |               |        |           |          |          |           |           |                |         |
| 50.815         | - decisions                | (peak)        | umuke  | 1754 -054 | and -and | Read And | tions ist | AZZ IData | betalters i tr | D-deda  |
| 29.07 800      | 2.7.812 Occe               | Durbart       | A.001  | 4         | *        | 0        | 42.       | 20        |                | 0       |
| 78.68          | 34315                      | Detset        | A-012  | 12        | 3        | 4        | 45        | 20        |                | ō       |
| 2001           | 2.8.87 BFG                 | Define 1      | A-003  | 24        | 12       | 17       | 45.       | 20        | •              | D.      |
| 📔 манарал      | 11.89                      | Ector1        | 00004  | 1786      | 1773     | -12      | 45        | 2-        |                | 0       |
| NAL LON FEE    | 24.811                     | Delteril      | 500    | 36        |          |          | 45        | 20        | 03             | 0       |
| T 31 00/8      | Mutt Sig 3.0               | Dotoet        | A 001  | 6         | 2        | 4        | 22.       | 27        |                | •       |
| T 31 CI Test   | NWIDRITED                  | Debal         | 8401   |           |          | 12       | 45        | 20        |                | Ð       |
| 1 23 NSA       | 5.1 OGAX                   | Dutient       | A-001  | 2         | 2        | 0        | 22.       | 27        |                | •       |
| 7418           | 3.1 CH lest                | Dotset        | A 001  | 0         | 5        | U        | 45        | 20        |                | Ð       |
| 1 20.815 CH    | 1.1958                     | Default       | 8-001  | 4         | 2        | 2        | -22       | 20        |                | D       |
| C 3492         |                            |               |        |           |          |          |           |           | 10 . 1-1       |         |