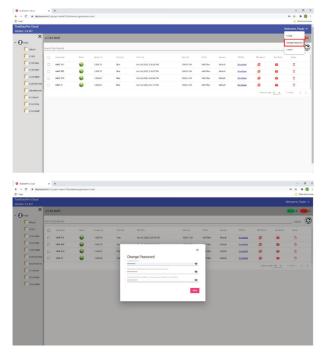

#### f. Changing Password

- To change the password, click at the top right of the screen next to your name.
- Click [Change Password]. The change password dialog box will be displayed. Follow the instructions to change the password.
- After keying in the password, click [Save]. A dialog box will confirm that the password has been saved.